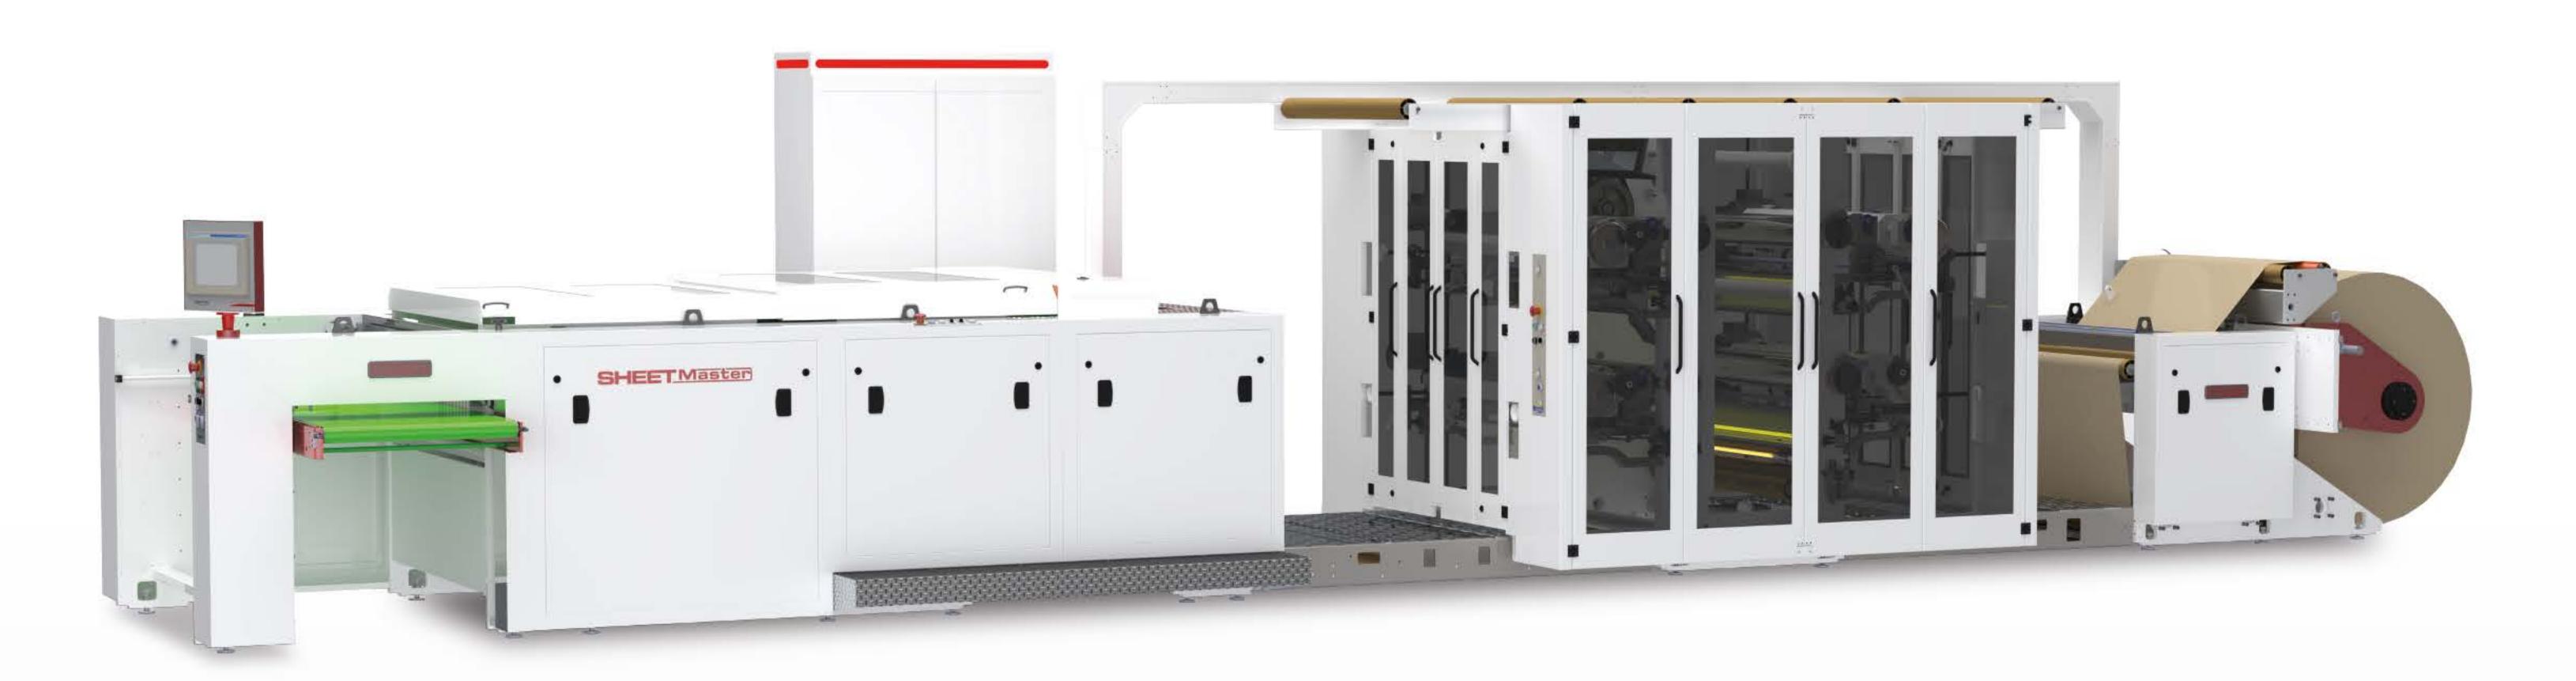

## HIGHEST PERFORMANCE

Full Servo Control

Paper Sheeting Machine Kağıt Ebatlama Makinesi

## SHEET WASTER

## TECHNICAL

| TEKNÍK ÖZELLÍKLER / TECHNICAL SPECIFICATIONS       |                                         |
|----------------------------------------------------|-----------------------------------------|
| Kağıt / Paper                                      | 25 - 150 gr/m²                          |
| Çalışma Hızı / Working Speed                       | Max 150 mt/min - Max 300 cuts/min       |
| Kesim Boyu / Cutting Length                        | Min 300 mm - Max 650 mm                 |
| Maksimum Bobin Çapı / Maximum Roll Diameter        | 1200 mm                                 |
| Maksimum Kağıt Genişliği / Maximum Paper Width     | 1100 mm                                 |
| Fotosel Kesim / Photocell Cutting                  | Standard                                |
| Otomatik Yandan Çıkış / Automatic Lateral Delivery | Standard                                |
| Otomatik Gergi Sistemi / Automatic Tension Control | Standard                                |
| Flekso Baskı Ünitesi / Flexographic Printing Unit  | 4/6 Renk Opsiyonel / 4/6 Color Optional |
| Parafin Ünitesi / Waxing Unit                      | Opsiyonel / Optional                    |