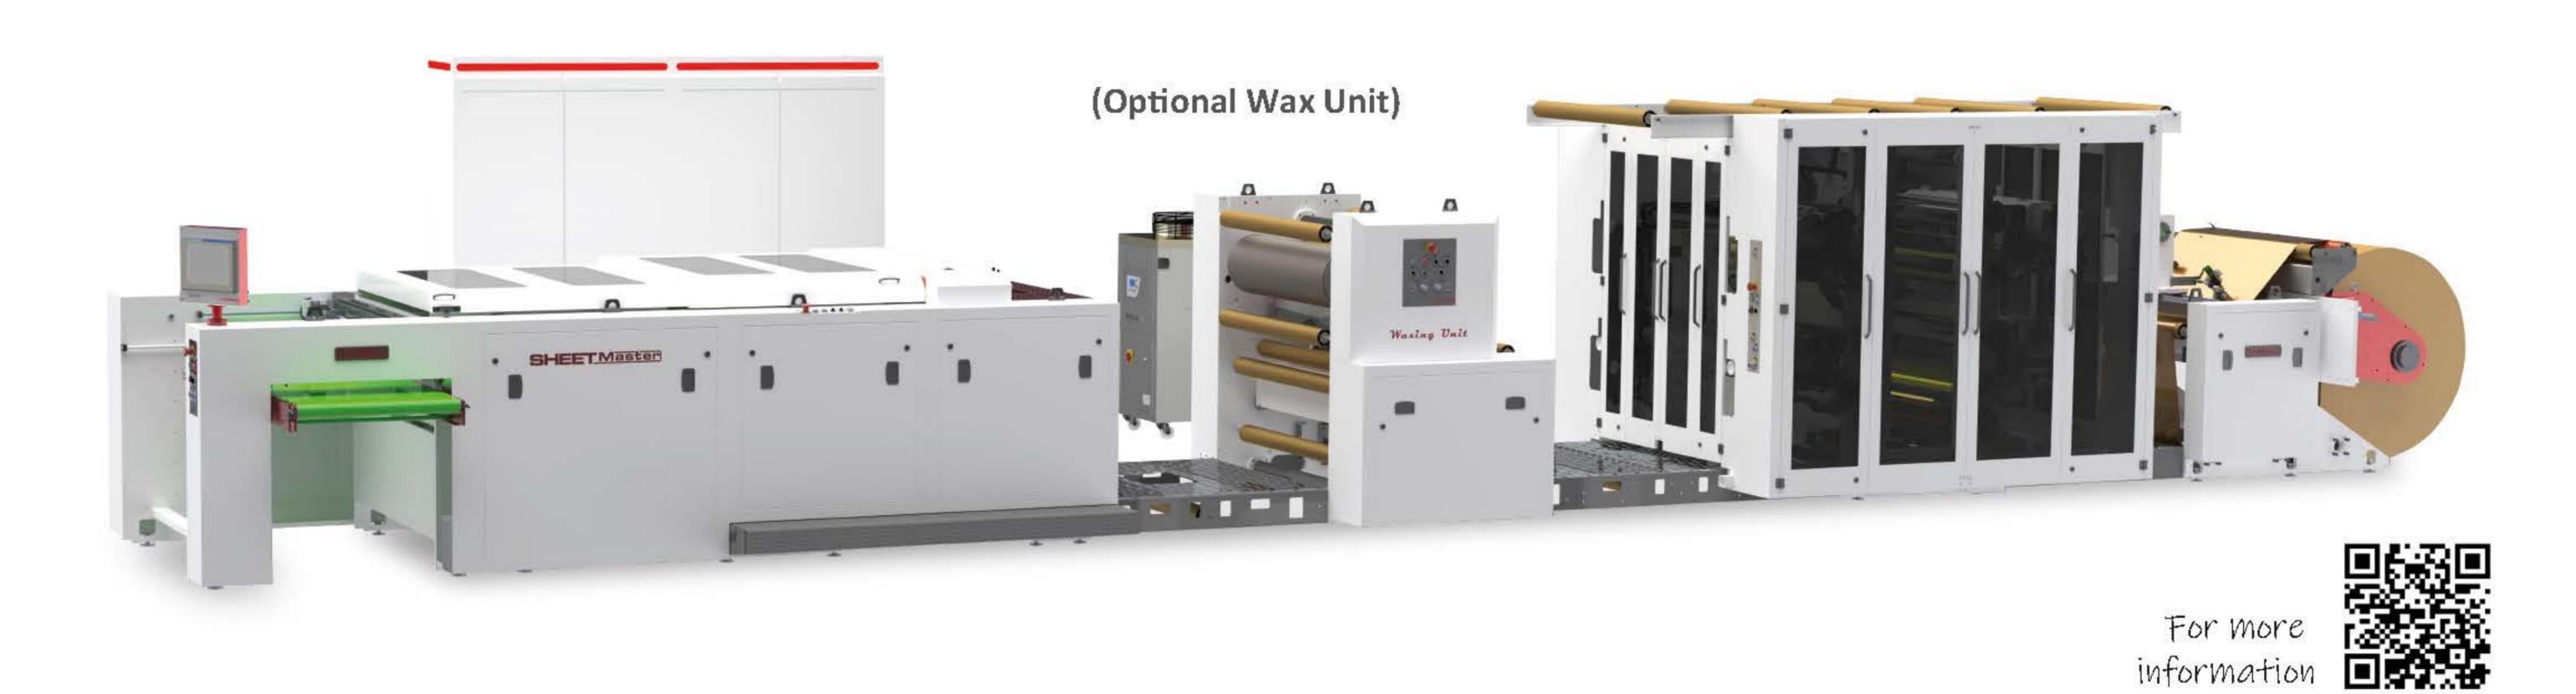

## HIGHEST PERFORMANCE

Full Servo Control

Paper Sheeting Machine Kağıt Ebatlama Makinesi

## SHEET WASTER

## TECHNICAL

| TEKNÍK ÖZELLÍKLER / TECHNICAL SPECIFICATIONS       |                                         |
|----------------------------------------------------|-----------------------------------------|
| Kağıt / Paper                                      | 25 - 150 gr/m²                          |
| Çalışma Hızı / Working Speed                       | Max 150 mt/min - Max 300 cuts/min       |
| Kesim Boyu / Cutting Length                        | Min 300 mm - Max 650 mm                 |
| Maksimum Bobin Çapı / Maximum Roll Diameter        | 1200 mm                                 |
| Maksimum Kağıt Genişliği / Maximum Paper Width     | 1100 mm                                 |
| Fotosel Kesim / Photocell Cutting                  | Standard                                |
| Otomatik Yandan Çıkış / Automatic Lateral Delivery | Standard                                |
| Otomatik Gergi Sistemi / Automatic Tension Control | Standard                                |
| Flekso Baskı Ünitesi / Flexographic Printing Unit  | 4/6 Renk Opsiyonel / 4/6 Color Optional |
| Parafin Ünitesi / Waxing Unit                      | Opsiyonel / Optional                    |